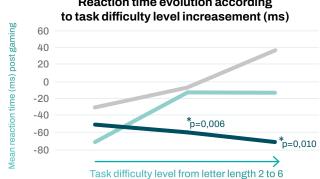

Sternberg task test

GamePhyt™ improves memory and accuracy within 15 minutes and after 60 minutes of gaming while limiting task difficulty level effect.

GamePhyt™ improves sustained attention and response control both after a single dose and after 30-day supplementation.

Data is based on means and 95% confidence intervals.

\* indicates p<0.05 differences from placebo group.

VISUAL COMFORT

**NO SIDE EFFECTS** 

 First 100% natural ingredient specifically designed for and clinically studied on experienced gamers.