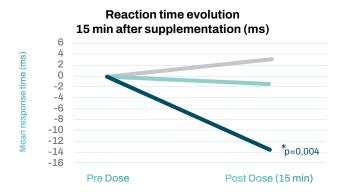

Sternberg task test

GamePhyt™ improves memory and accuracy within 15 minutes and after 60 minutes of gaming while limiting task difficulty level effect.

GamePhyt™ improves sustained attention and response control both after a single dose and after 30-day supplementation.

Data is based on means and 95% confidence intervals.

\* indicates p<0.05 differences from placebo group.

VISUAL COMFORT

**NO SIDE EFFECTS** 

 First 100% natural ingredient specifically designed for and clinically studied on experienced gamers.