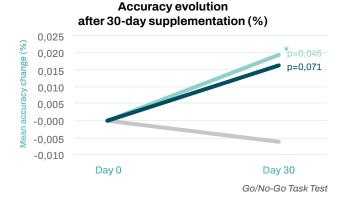

Sternberg task test

GamePhyt™ improves memory and accuracy within 15 minutes and after 60 minutes of gaming while limiting task difficulty level effect.

GamePhyt™ improves sustained attention and response control both after a single dose and after 30-day supplementation.

Data is based on means and 95% confidence intervals.

\* indicates p<0.05 differences from placebo group.

VISUAL COMFORT

**NO SIDE EFFECTS** 

 First 100% natural ingredient specifically designed for and clinically studied on experienced gamers.