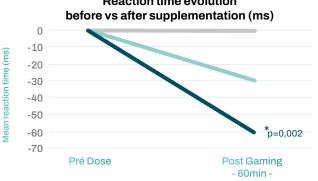

Sternberg task test

GamePhyt™ improves memory and accuracy within 15 minutes and after 60 minutes of gaming while limiting task difficulty level effect.

GamePhyt™ improves sustained attention and response control both after a single dose and after 30-day supplementation.

Data is based on means and 95% confidence intervals.

\* indicates p<0.05 differences from placebo group.

VISUAL COMFORT

**NO SIDE EFFECTS** 

 First 100% natural ingredient specifically designed for and clinically studied on experienced gamers.