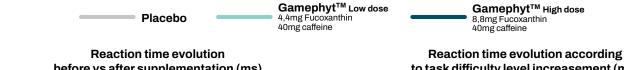

Sternberg task test

GamePhyt™ improves memory and accuracy within 15 minutes and after 60 minutes of gaming while limiting task difficulty level effect.

GamePhyt™ improves sustained attention and response control both after a single dose and after 30-day supplementation.

Data is based on means and 95% confidence intervals.

\* indicates p<0.05 differences from placebo group.

VISUAL COMFORT

**NO SIDE EFFECTS** 

 First 100% natural ingredient specifically designed for and clinically studied on experienced gamers.